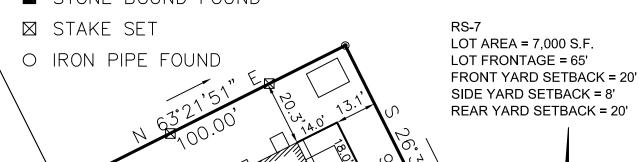

**ASSESSORS MAP 9 BLOCK 41 LOT 10A** 

11-13-2024

**JARVIS** 

NO. 4004

**ZONING DATA:** 

NAD83

These standard symbols will be found in the drawing.

- ♦ RAILROAD SPIKE FOUND
- O DRILL HOLE FOUND
- IRON ROD SET
- STONE BOUND FOUND